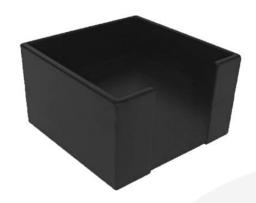

## BLACK PLY NAPKIN HOLDER 220X220X100

**SKU:** NHPLY220220100BK **£28.28 Excl. VAT** 

- 100mm tall very easy access
- Sustainable birch ply great ecological credentials

## **BLACK PLY NAPKIN HOLDER 220X220X100**

The Black Painted Ply Napkin Holder 220x220x100 is suitable for 200mm square napkins.

The access slot is 120mm wide providing ease of access

The napkin holder is available in a selection of classic colours to match your designs.