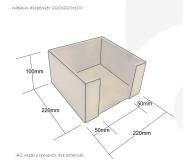

## **ADDITIONAL INFORMATION**

**Dimensions**  $220 \times 220 \times 100 \text{ mm}$ 

**Colour** Black

**Wood** Plywood

Napkin Space 202 x 202

**Compartments** 1 Compartment

What it holds Napkins

**Finish** Painted