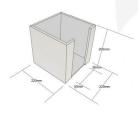

## **GALLERY IMAGES**

Napkín Holder | 220x220x200

All measurements are external unless otherwise stated

## **ADDITIONAL INFORMATION**

**Dimensions**  $220 \times 220 \times 200 \text{ mm}$ 

**Colour** Black

**Wood** Plywood

Napkin Space 202 x 202

**Compartments** 1 Compartment

What it holds Napkins

**Finish** Painted