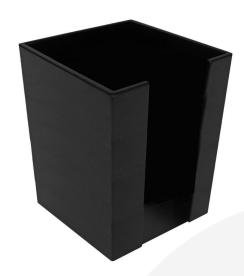

## BLACK PLY NAPKIN HOLDER 220X220X200

**SKU:** NHPLY220220200BK **£30.63 Excl. VAT** 

- 200mm tall great capacity
- Selection of colours match your scheme

## **BLACK PLY NAPKIN HOLDER 220X220X200**

The Black Painted Ply Napkin Holder 220x220x200 is suitable for 200mm square napkins.

The access slot is 120mm wide allowing easy access.

The napkin holder is available in a great range of colours to match your designs.