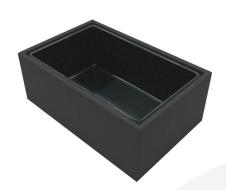

## BLACK PLY SINGLE CROCK HOUSING 283X185X106

**SKU:** CH1-283185106BK **£41.27 Excl. VAT** 

- Single crock housing fits your standard crock
- Selection of colours match your style
- Robust design for frequent use

## **BLACK PLY SINGLE CROCK HOUSING 283X185X106**

A unique and modern alternative to your usual crock housing deli systems. This Black Painted Ply Single Crock Housing 283x185x106 will fit standard size crocks it is robustly made from 9mm ply. It is available in a selection of painted finishes.