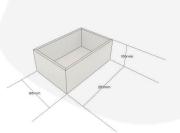

## **ADDITIONAL INFORMATION**

**Dimensions**  $283 \times 185 \times 106 \text{ mm}$ 

**Colour** Black

**Wood** Plywood

**Compartments** 1 Compartment

What it holds Crocks

Finish Painted

**Capacity** Single