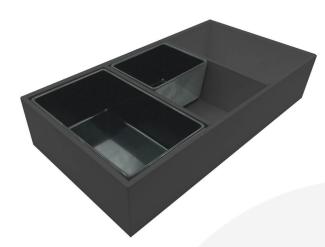

## BLACK PLY TRIPLE CROCK HOUSING 533X283X106

**SKU:** CH3-533283106BK **£45.87 Excl. VAT** 

- Triple crock housing fits your standard crock
- Selection of colours match your style
- Robust design for frequent use

## **BLACK PLY TRIPLE CROCK HOUSING 533X283X106**

A unique and modern alternative to your usual crock housing deli systems. This Black Painted Ply Triple Crock Housing 533x283x106 will fit standard size crocks.