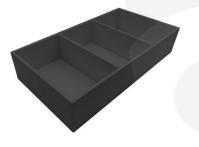

## BLACK PLY TRIPLE CROCK HOUSING 533X283X106

**SKU:** CH3-533283106BK **£45.87 Excl. VAT** 

- Triple crock housing fits your standard crock
- Selection of colours match your style
- Robust design for frequent use

## **GALLERY IMAGES**



Triple Crock Housing | 530x283x106







## **BLACK PLY TRIPLE CROCK HOUSING 533X283X106**

A unique and modern alternative to your usual crock housing deli systems. This Black Painted Ply Triple Crock Housing 533x283x106 will fit standard size crocks.

## **ADDITIONAL INFORMATION**

| Dimensions    | 533 × 283 × 106 mm |
|---------------|--------------------|
| Colour        | Black              |
| Wood          | Plywood            |
| Finish        | Painted            |
| What it holds | Crocks             |
| Capacity      | Triple             |
|               |                    |