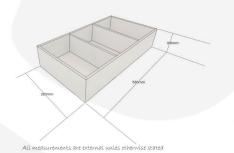

## **ADDITIONAL INFORMATION**

| Dimensions    | 533 × 283 × 106 mm |
|---------------|--------------------|
| Colour        | Black              |
| Wood          | Plywood            |
| Finish        | Painted            |
| What it holds | Crocks             |
| Capacity      | Triple             |
|               |                    |