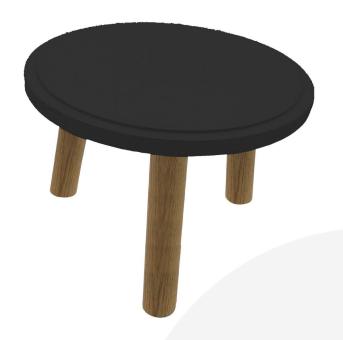

## BLACK TOPPED OAK MILKING STOOL 290DX210

**SKU:** MSOAK290210TOPBK

£74.55 Excl. VAT

The Black Topped Milking Stool is a fantastically colourful kitchen feature being used as either a display or a kitchen tidy.

## **BLACK TOPPED OAK MILKING STOOL 290DX210**

The Black Topped Oak Milking Stool 290Dx210 riser is a beautifully colourful way to present food in cafes and at the farmers market. They are perfect for display of cakes, pies, panini's and the like. Topped Oak Milking Stools can also be used in the home to preserve the fresh morning pastry or add more space and dimensions to your kitchen. The plain oak legs are finished in food grade oil.

The Black Topped Oak Stool is 290mm in diameter and is part of a set of three. It is available in 3 sizes:

- Large 210mm Black Topped Oak Stool (this one)
- Medium 140mm Black Topped Oak Stool
- Small 70mm Black Topped Oak Stool