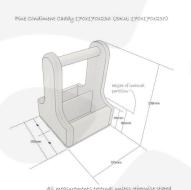

It is also known as a table caddy or bar caddy. We have robustly designed the caddy for frequent use from 18mm pine (It has a ply base). It has a 25mm diameter handle for greater ease of use and comfort. We recess the handle into the pine for greater strength. The depth of well is 65mm.

It has a middle partition to hold contents more securely whilst carrying. It's great for both indoor and outdoor use.

See our full range of caddies here

## **ADDITIONAL INFORMATION**

| Weight             | 0.9 kg             |
|--------------------|--------------------|
| Dimensions         | 170 × 170 × 230 mm |
| Wood               | Pine, Plywood      |
| Colour             | Black              |
| Options & Features | Customisable       |
| Handle             | Integrated         |
| Finish             | Painted, Weathered |