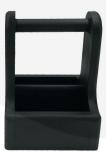

## BLACK WEATHERED PINE CONDIMENT CADDY 170X170X230

**SKU:** CUPIN170170230BKWE **£24.54 Excl. VAT** 

- Robust design hardy for frequent use
- Middle partition greater secured contents
- Sustainable pine ecological credentials
- Chunky 25mm handle for even greater ease of use & comfort
- Weathered finish a great shabby chic look
- Indoor or outdoor use versatile to your needs

## **BLACK WEATHERED PINE CONDIMENT CADDY 170X170X230**

The Black Weathered Pine Condiment Caddy 170x170x230 is ideal for restaurants, cafes and pubs. It is invaluable for the table service of condiments, sauces and cutlery.