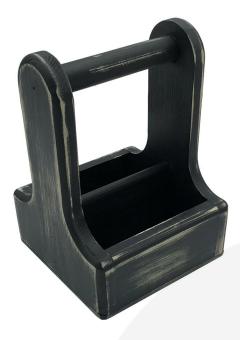

## BLACK WEATHERED PINE CONDIMENT CADDY 170X170X230

**SKU:** CUPIN170170230BKWE **£24.54 Excl. VAT** 

- Robust design hardy for frequent use
- Middle partition greater secured contents
- Sustainable pine ecological credentials
- Chunky 25mm handle for even greater ease of use & comfort
- Weathered finish a great shabby chic look
- Indoor or outdoor use versatile to your needs

## **BLACK WEATHERED PINE CONDIMENT CADDY 170X170X230**

The Black Weathered Pine Condiment Caddy 170x170x230 is ideal for restaurants, cafes and pubs. It is invaluable for the table service of condiments, sauces and cutlery.

It is also known as a table caddy or bar caddy. We have robustly designed the caddy for frequent use from 18mm pine (It has a ply base). It has a 25mm diameter handle for greater ease of use and comfort. We recess the handle into the pine for greater strength. The depth of well is 65mm.

It has a middle partition to hold contents more securely whilst carrying. It's great for both indoor and outdoor use.

See our full range of caddies here