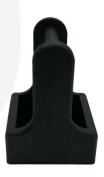

## **BLACK WEATHERED PINE CONDIMENT CADDY 170X170X230**

The Black Weathered Pine Condiment Caddy 170x170x230 is ideal for restaurants, cafes and pubs. It is invaluable for the table service of condiments, sauces and cutlery.

It is also known as a table caddy or bar caddy. We have robustly designed the caddy for frequent use from 18mm pine (It has a ply base). It has a 25mm diameter handle for greater ease of use and comfort. We recess the handle into the pine for greater strength. The depth of well is 65mm.

It has a middle partition to hold contents more securely whilst carrying. It's great for both indoor and outdoor use.

See our full range of caddies here