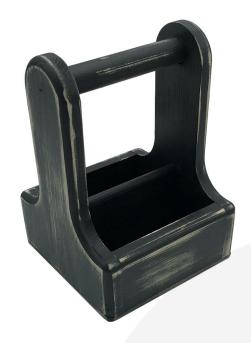

## BLACK WEATHERED PINE CONDIMENT CADDY 170X170X230

**SKU:** CUPIN170170230BKWE **£26.01 Excl. VAT** 

- Robust design hardy for frequent use
- Middle partition greater secured contents
- Sustainable pine ecological credentials
- Chunky 25mm handle for even greater ease of use & comfort
- Weathered finish a great shabby chic look
- Indoor or outdoor use versatile to your needs

## **BLACK WEATHERED PINE CONDIMENT CADDY 170X170X230**

The Black Weathered Pine Condiment Caddy 170x170x230 is ideal for restaurants, cafes and pubs. It is invaluable for the table service of condiments, sauces and cutlery.

It is also known as a table caddy or bar caddy. We have robustly designed the caddy for frequent use from 18mm pine (It has a ply base). It has a 25mm diameter handle for greater ease of use and comfort. We recess the handle into the pine for greater strength. The depth of well is 65mm.

It has a middle partition to hold contents more securely whilst carrying. It's great for both indoor and outdoor use.

See our full range of caddies here