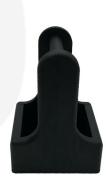

## **BLACK WEATHERED PINE CONDIMENT CADDY 170X170X230**

The Black Weathered Pine Condiment Caddy 170x170x230 is ideal for restaurants, cafes and pubs. It is invaluable for the table service of condiments, sauces and cutlery.

It is also known as a table caddy or bar caddy. We have robustly designed the caddy for frequent use from 18mm pine (It has a ply base). It has a 25mm diameter handle for greater ease of use and comfort. We recess the handle into the pine for greater strength. The depth of well is 65mm.

It has a middle partition to hold contents more securely whilst carrying. It's great for both indoor and outdoor use.

See our full range of caddies here