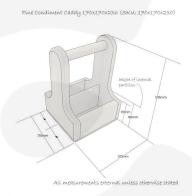

It is also known as a table caddy or bar caddy. We have robustly designed the caddy for frequent use from 18mm pine (It has a ply base). It has a 25mm diameter handle for greater ease of use and comfort. We recess the handle into the pine for greater strength. The depth of well is 65mm.

It has a middle partition to hold contents more securely whilst carrying. It's great for both indoor and outdoor use.

See our full range of caddies here

## **ADDITIONAL INFORMATION**

Weight 0.9 kg

**Dimensions**  $170 \times 170 \times 230 \text{ mm}$ 

**Wood** Pine, Plywood

**Colour** Black

**Options & Features** Customisable

Handle Integrated

**Finish** Painted, Weathered