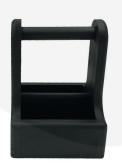

## BLACK WEATHERED PINE CONDIMENT CADDY 170X170X230

**SKU:** CUPIN170170230BKWE **£26.01 Excl. VAT** 

- Robust design hardy for frequent use
- Middle partition greater secured contents
- Sustainable pine ecological credentials
- Chunky 25mm handle for even greater ease of use & comfort
- Weathered finish a great shabby chic look
- Indoor or outdoor use versatile to your needs

## **BLACK WEATHERED PINE CONDIMENT CADDY 170X170X230**

The Black Weathered Pine Condiment Caddy 170x170x230 is ideal for restaurants, cafes and pubs. It is invaluable for the table service of condiments, sauces and cutlery.

It is also known as a table caddy or bar caddy. We have robustly designed the caddy for frequent use from 18mm pine (It has a ply base). It has a 25mm diameter handle for greater ease of use and comfort. We recess the handle into the pine for greater strength. The depth of well is 65mm.