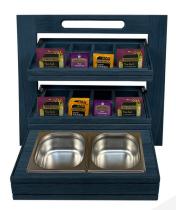

## BURFORD 2 TIER COUNTER TOP DISPLAY STAND AMBERLEY GREY OAK B2/3 SET

**SKU:** BCTDS2-B23-SET-AG **£457.51 Excl. VAT** 

- Designed to fit with the <u>modular Hospitality</u>
  <u>System</u> can also be used standalone
- 2 B1/3 40mm boxes for the top tiers with 2 divider inserts
- 1 B2/3 box with 1 B1/3 to GN1/3 Gastronorm insert
- The boxes are held in place with 4 Burford clips
- Solid oak sturdy design for frequent use

## **BURFORD 2 TIER COUNTER TOP DISPLAY STAND AMBERLEY GREY OAK B2/3 SET**

The Burford display stand can be used standalone or as part of a display on our **Burford Trolleys**.

This Counter Top Display Stand Set comes with:

- 2 B1/3 40mm boxes for the top tiers with 2 divider inserts to display items such as teabags
- 1 B2/3 box with 1 B1/3 to GN1/3 Gastronorm insert
- The boxes are held in place with 4 Burford clips

Please note, the set does not include gastronorms.