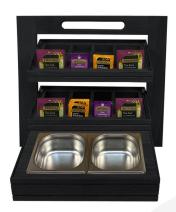

## BURFORD 2 TIER COUNTER TOP DISPLAY STAND BLACK OAK B2/3 SET

**SKU:** BCTDS2-B23-SET-BK **£457.51 Excl. VAT** 

- Designed to fit with the <u>modular Hospitality</u>
  <u>System</u> can also be used standalone
- 2 B1/3 40mm boxes for the top tiers with 2 divider inserts
- 1 B2/3 box with 1 B1/3 to GN1/3 Gastronorm insert
- The boxes are held in place with 4 Burford clips
- Solid oak sturdy design for frequent use

## **BURFORD 2 TIER COUNTER TOP DISPLAY STAND BLACK OAK B2/3 SET**

The Burford display stand can be used standalone or as part of a display on our **Burford Trolleys**.

This Counter Top Display Stand Set comes with:

- 2 B1/3 40mm boxes for the top tiers with 2 divider inserts to display items such as teabags
- 1 B2/3 box with 1 B1/3 to GN1/3 Gastronorm insert
- The boxes are held in place with 4 Burford clips

Please note, the set does not include gastronorms.