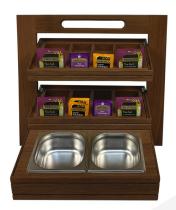

## BURFORD 2 TIER COUNTER TOP DISPLAY STAND DARK BROWN OAK B2/3 SET

**SKU:** BCTDS2-B23-SET-DB **£457.51 Excl. VAT** 

- Designed to fit with the <u>modular Hospitality</u>
  <u>System</u> can also be used standalone
- 2 B1/3 40mm boxes for the top tiers with 2 divider inserts
- 1 B2/3 box with 1 B1/3 to GN1/3 Gastronorm insert
- The boxes are held in place with 4 Burford clips
- Solid oak sturdy design for frequent use

## **BURFORD 2 TIER COUNTER TOP DISPLAY STAND DARK BROWN OAK B2/3 SET**

The Burford display stand can be used standalone or as part of a display on our **Burford Trolleys**.

This Counter Top Display Stand Set comes with:

- 2 B1/3 40mm boxes for the top tiers with 2 divider inserts to display items such as teabags
- 1 B2/3 box with 1 B1/3 to GN1/3 Gastronorm insert
- The boxes are held in place with 4 Burford clips

Please note, the set does not include gastronorms.