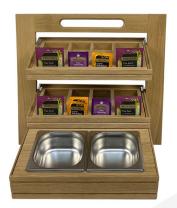

## BURFORD 2 TIER COUNTER TOP DISPLAY STAND NATURAL OAK B2/3 SET

**SKU:** BCTDS2-B23-SET-NA **£457.51 Excl. VAT** 

- Designed to fit with the <u>modular Hospitality</u>
  <u>System</u> can also be used standalone
- 2 B1/3 40mm boxes for the top tiers with 2 divider inserts
- 1 B2/3 box with 1 B1/3 to GN1/3 Gastronorm insert
- The boxes are held in place with 4 Burford clips
- Solid oak sturdy design for frequent use

## **BURFORD 2 TIER COUNTER TOP DISPLAY STAND NATURAL OAK B2/3 SET**

The Burford display stand can be used standalone or as part of a display on our **Burford Trolleys**.

This Counter Top Display Stand Set comes with:

- 2 B1/3 40mm boxes for the top tiers with 2 divider inserts to display items such as teabags
- 1 B2/3 box with 1 B1/3 to GN1/3 Gastronorm insert
- The boxes are held in place with 4 Burford clips

Please note, the set does not include gastronorms.