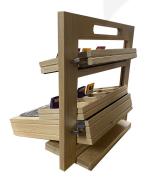

## BURFORD 2 TIER COUNTER TOP DISPLAY STAND NATURAL OAK B2/3 SET

**SKU:** BCTDS2-B23-SET-NA **£457.51 Excl. VAT** 

- Designed to fit with the <u>modular Hospitality</u>
  <u>System</u> can also be used standalone
- 2 B1/3 40mm boxes for the top tiers with 2 divider inserts
- 1 B2/3 box with 1 B1/3 to GN1/3 Gastronorm insert
- The boxes are held in place with 4 Burford clips
- Solid oak sturdy design for frequent use

## **GALLERY IMAGES**







## **BURFORD 2 TIER COUNTER TOP DISPLAY STAND NATURAL OAK B2/3 SET**

The Burford display stand can be used standalone or as part of a display on our **Burford Trolleys**.

This Counter Top Display Stand Set comes with:

- 2 B1/3 40mm boxes for the top tiers with 2 divider inserts to display items such as teabags
- 1 B2/3 box with 1 B1/3 to GN1/3 Gastronorm insert
- The boxes are held in place with 4 Burford clips

Please note, the set does not include gastronorms.

## **ADDITIONAL INFORMATION**

**Dimensions**  $400 \times 476 \times 212 \text{ mm}$ 

**Wood** Oak

Finish Lacquered

**Colour** Natural

**Assembly** Pre-assembled