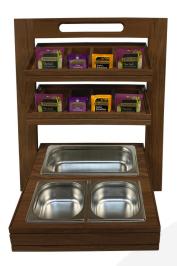

## BURFORD 3 TIER COUNTER TOP DISPLAY STAND DARK BROWN OAK B2/3 SET

SKU: BCTDS3-B23-SET-DB £555.27 Excl. VAT

- Designed to fit with the <u>modular Hospitality</u>
  <u>System</u> can also be used standalone
- 3 B1/3 40mm boxes for the top tiers with 3 divider inserts
- 1 B2/3 box with 1 B1/3 to GN1/3 Gastronorm insert
- The boxes are held in place with 6 Burford clips
- · Solid oak sturdy design for frequent use

## **BURFORD 3 TIER COUNTER TOP DISPLAY STAND DARK BROWN OAK B2/3 SET**

The Burford display stand can be used standalone or as part of a display on our **Burford Trolleys**.

This Counter Top Display Stand Set comes with:

- 3 B1/3 40mm boxes for the top tiers with 3 divider inserts to display items such as teabags
- 1 B2/3 box with 1 B1/3 to GN1/3 Gastronorm insert
- The boxes are held in place with 6 Burford clips

Please note, the set does not include gastronorms.