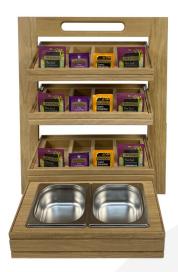

## BURFORD 3 TIER COUNTER TOP DISPLAY STAND NATURAL OAK B2/3 SET

**SKU:** BCTDS3-B23-SET-NA **£555.27 Excl. VAT** 

- Designed to fit with the <u>modular Hospitality</u>
  <u>System</u> can also be used standalone
- 3 B1/3 40mm boxes for the top tiers with 3 divider inserts
- 1 B2/3 box with 1 B1/3 to GN1/3 Gastronorm insert
- The boxes are held in place with 6 Burford clips
- Solid oak sturdy design for frequent use

## **BURFORD 3 TIER COUNTER TOP DISPLAY STAND NATURAL OAK B2/3 SET**

The Burford display stand can be used standalone or as part of a display on our **Burford Trolleys**.

This Counter Top Display Stand Set comes with:

- 3 B1/3 40mm boxes for the top tiers with 3 divider inserts to display items such as teabags
- 1 B2/3 box with 1 B1/3 to GN1/3 Gastronorm insert
- The boxes are held in place with 6 Burford clips

Please note, the set does not include gastronorms.