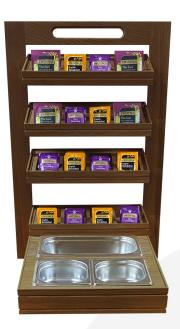

## BURFORD 4 TIER COUNTER TOP DISPLAY STAND DARK BROWN OAK B2/3 SET

**SKU:** BCTDS4-B23-SET-DB **£665.72 Excl. VAT** 

- Designed to fit with the <u>modular Hospitality</u> <u>System</u> - can also be used standalone
- 4 B1/3 40mm boxes for the top tiers with 4 divider inserts
- 1 B2/3 box with 1 B1/3 to GN1/3 Gastronorm insert
- The boxes are held in place with 6 Burford clips
- Solid oak sturdy design for frequent use

## **BURFORD 4 TIER COUNTER TOP DISPLAY STAND DARK BROWN OAK B2/3 SET**

The Burford display stand can be used standalone or as part of a display on our **Burford Trolleys**.

This Counter Top Display Stand Set comes with:

- 4 B1/3 40mm boxes for the top tiers with 4 divider inserts to display items such as teabags
- 1 B2/3 box with 1 B1/3 to GN1/3 Gastronorm insert
- The boxes are held in place with 6 Burford clips

Please note, the set does not include gastronorms.