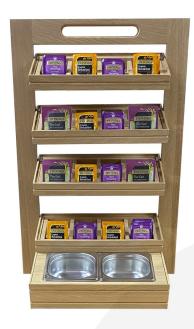

## BURFORD 4 TIER COUNTER TOP DISPLAY STAND NATURAL OAK B2/3 SET

SKU: BCTDS4-B23-SET-NA £665.72 Excl. VAT

- Designed to fit with the <u>modular Hospitality</u>
  <u>System</u> can also be used standalone
- 4 B1/3 40mm boxes for the top tiers with 4 divider inserts
- 1 B2/3 box with 1 B1/3 to GN1/3 Gastronorm insert
- The boxes are held in place with 6 Burford clips
- · Solid oak sturdy design for frequent use

## **BURFORD 4 TIER COUNTER TOP DISPLAY STAND NATURAL OAK B2/3 SET**

The Burford display stand can be used standalone or as part of a display on our **Burford Trolleys**.

This Counter Top Display Stand Set comes with:

- 4 B1/3 40mm boxes for the top tiers with 4 divider inserts to display items such as teabags
- 1 B2/3 box with 1 B1/3 to GN1/3 Gastronorm insert
- The boxes are held in place with 6 Burford clips

Please note, the set does not include gastronorms.