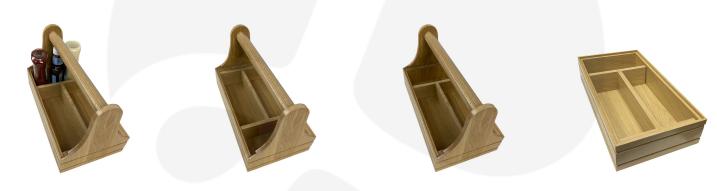

## **BURFORD B1/3 CONDIMENT INSERT AMBERLEY GREY**

The Burford Condiment insert has been designed to fit with the Burford caddy, B1/3 boxes and trays. It can be used for displaying cutlery and condiments.

Dimensions: 290 x 184 x 65mm