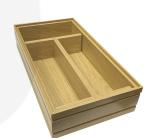

## **BURFORD B1/3 CONDIMENT INSERT BLACK**

The Burford Condiment insert has been designed to fit with the Burford caddy, B1/3 boxes and trays. It can be used for displaying cutlery and condiments.

Dimensions: 290 x 184 x 65mm