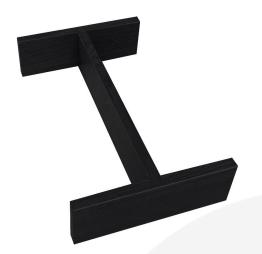

## **BURFORD B1/3 CONDIMENT INSERT BLACK**

SKU: IN-B13COND-BK £19.93 Excl. VAT

- Designed to fit with the <u>modular Hospitality</u> System
- Solid oak sturdy design for frequent use
- Dimensions: 290 x 184 x 65mm