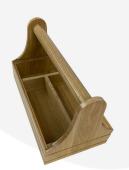

## **BURFORD B1/3 CONDIMENT INSERT BLACK**

The Burford Condiment insert has been designed to fit with the Burford caddy, B1/3 boxes and trays. It can be used for displaying cutlery and condiments.

Dimensions: 290 x 184 x 65mm