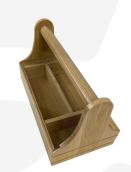

## **BURFORD B1/3 CONDIMENT INSERT BLACK**

The Burford Condiment insert has been designed to fit with the Burford caddy, B1/3 boxes and trays. It can be used for displaying cutlery and condiments.

Dimensions: 290 x 184 x 65mm