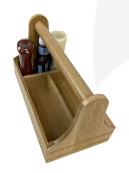

## **BURFORD B1/3 CONDIMENT INSERT DARK BROWN**

The Burford Condiment insert has been designed to fit with the Burford caddy, B1/3 boxes and trays. It can be used for displaying cutlery and condiments.

Dimensions: 290 x 184 x 65mm