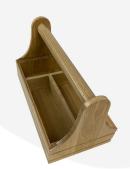

## **BURFORD B1/3 CONDIMENT INSERT DARK BROWN**

The Burford Condiment insert has been designed to fit with the Burford caddy, B1/3 boxes and trays. It can be used for displaying cutlery and condiments.

Dimensions: 290 x 184 x 65mm