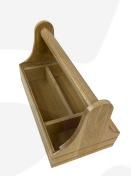

## **BURFORD B1/3 CONDIMENT INSERT DARK BROWN**

The Burford Condiment insert has been designed to fit with the Burford caddy, B1/3 boxes and trays. It can be used for displaying cutlery and condiments.

Dimensions: 290 x 184 x 65mm