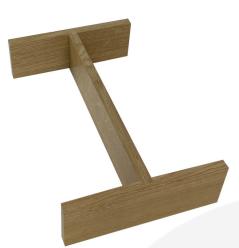

## BURFORD B1/3 CONDIMENT INSERT NATURAL

SKU: IN-B13COND-NA £19.93 Excl. VAT

- Designed to fit with the <u>modular Hospitality</u> <u>System</u>
- Solid oak sturdy design for frequent use
- Dimensions: 290 x 184 x 65mm

## **BURFORD B1/3 CONDIMENT INSERT NATURAL**

The Burford Condiment insert has been designed to fit with the Burford caddy, B1/3 boxes and trays. It can be used for displaying cutlery and condiments.

Dimensions: 290 x 184 x 65mm