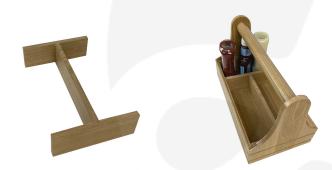

## **BURFORD B1/3 CONDIMENT INSERT NATURAL**

The Burford Condiment insert has been designed to fit with the Burford caddy, B1/3 boxes and trays. It can be used for displaying cutlery and condiments.

Dimensions: 290 x 184 x 65mm