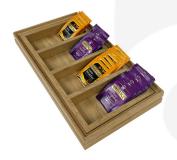

## BURFORD B1/3 TEA INSERT EVEN 40MM AMBERLEY GREY

SKU: IN-B13TEA-EVEN-AG **£19.93 Excl. VAT** 

- Designed to fit with the <u>modular Hospitality</u> System
- Solid oak sturdy design for frequent use
- Dimensions: 370 x 185 x 30mm

## **BURFORD B1/3 TEA INSERT EVEN 40MM AMBERLEY GREY**

The Burford B1/3 Divider Insert is perfect for presenting tea bags and sugar. They also can be used in the Burford Ribbed boxes B1/3 40mm and placed on the <u>Burford Display Stand</u> for the ultimate tea and coffee buffet display.

Dimensions: 370 x 185 x 30mm