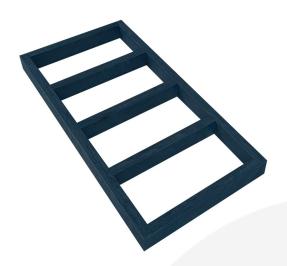

## BURFORD B1/3 TEA INSERT EVEN 40MM AMBERLEY GREY

SKU: IN-B13TEA-EVEN-AG **£19.93 Excl. VAT** 

- Designed to fit with the <u>modular Hospitality</u> System
- Solid oak sturdy design for frequent use
- Dimensions: 370 x 185 x 30mm

## **BURFORD B1/3 TEA INSERT EVEN 40MM AMBERLEY GREY**

The Burford B1/3 Divider Insert is perfect for presenting tea bags and sugar. They also can be used in the Burford Ribbed boxes B1/3 40mm and placed on the <u>Burford Display Stand</u> for the ultimate tea and coffee buffet display.

Dimensions: 370 x 185 x 30mm