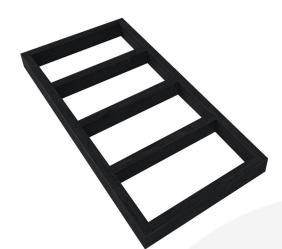

## BURFORD B1/3 TEA INSERT EVEN 40MM BLACK

SKU: IN-B13TEA-EVEN-BK £19.93 Excl. VAT

- Designed to fit with the <u>modular Hospitality</u> <u>System</u>
- Solid oak sturdy design for frequent use
- Dimensions: 370 x 185 x 30mm

## **BURFORD B1/3 TEA INSERT EVEN 40MM BLACK**

The Burford B1/3 Divider Insert is perfect for presenting tea bags and sugar. They also can be used in the Burford Ribbed boxes B1/3 40mm and placed on the <u>Burford Display Stand</u> for the ultimate tea and coffee buffet display.

Dimensions: 370 x 185 x 30mm