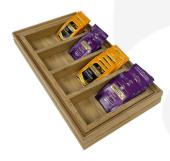

## **BURFORD B1/3 TEA INSERT EVEN 40MM BLACK**

The Burford B1/3 Divider Insert is perfect for presenting tea bags and sugar. They also can be used in the Burford Ribbed boxes B1/3 40mm and placed on the <u>Burford Display Stand</u> for the ultimate tea and coffee buffet display.