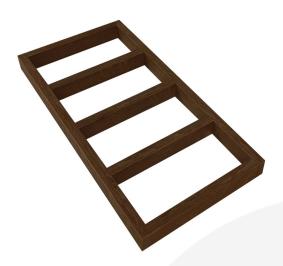

## BURFORD B1/3 TEA INSERT EVEN 40MM DARK BROWN

SKU: IN-B13TEA-EVEN-DB **£19.93 Excl. VAT** 

- Designed to fit with the <u>modular Hospitality</u> System
- Solid oak sturdy design for frequent use
- Dimensions: 370 x 185 x 30mm

## **BURFORD B1/3 TEA INSERT EVEN 40MM DARK BROWN**

The Burford B1/3 Divider Insert is perfect for presenting tea bags and sugar. They also can be used in the Burford Ribbed boxes B1/3 40mm and placed on the <u>Burford Display Stand</u> for the ultimate tea and coffee buffet display.

Dimensions: 370 x 185 x 30mm