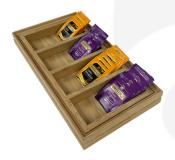

## **BURFORD B1/3 TEA INSERT EVEN 40MM DARK BROWN**

The Burford B1/3 Divider Insert is perfect for presenting tea bags and sugar. They also can be used in the Burford Ribbed boxes B1/3 40mm and placed on the <u>Burford Display Stand</u> for the ultimate tea and coffee buffet display.