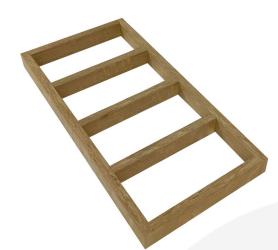

## BURFORD B1/3 TEA INSERT EVEN 40MM NATURAL

SKU: IN-B13TEA-EVEN-NA £19.93 Excl. VAT

- Designed to fit with the <u>modular Hospitality</u> <u>System</u>
- Solid oak sturdy design for frequent use
- Dimensions: 370 x 185 x 30mm

## **BURFORD B1/3 TEA INSERT EVEN 40MM NATURAL**

The Burford B1/3 Divider Insert is perfect for presenting tea bags and sugar. They also can be used in the Burford Ribbed boxes B1/3 40mm and placed on the <u>Burford Display Stand</u> for the ultimate tea and coffee buffet display.

Dimensions: 370 x 185 x 30mm