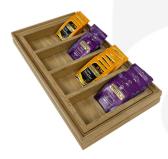

## **BURFORD B1/3 TEA INSERT EVEN 40MM NATURAL**

The Burford B1/3 Divider Insert is perfect for presenting tea bags and sugar. They also can be used in the Burford Ribbed boxes B1/3 40mm and placed on the <u>Burford Display Stand</u> for the ultimate tea and coffee buffet display.