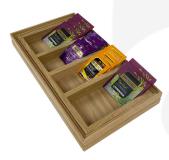

## **BURFORD B1/3 TEA INSERT OFFSET 40MM AMBERLEY GREY**

The Burford B1/3 Tea Insert is perfect for presenting tea bags and sugar. They also can be used in the Burford Ribbed boxes B1/3 40mm and placed on the <u>Burford Counter Top Display Stand</u> for the ultimate tea and coffee buffet display.