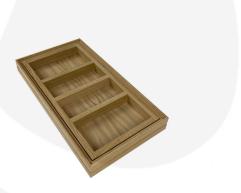

## **BURFORD B1/3 TEA INSERT OFFSET 40MM AMBERLEY GREY**

The Burford B1/3 Tea Insert is perfect for presenting tea bags and sugar. They also can be used in the Burford Ribbed boxes B1/3 40mm and placed on the <u>Burford Counter Top Display Stand</u> for the ultimate tea and coffee buffet display.