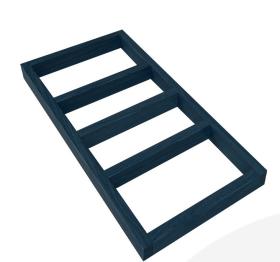

## BURFORD B1/3 TEA INSERT OFFSET 40MM AMBERLEY GREY

SKU: IN-B13TEA-OFFSET-AG **£19.93 Excl. VAT** 

- Designed to fit with the <u>modular Hospitality</u> <u>System</u>
- Solid oak sturdy design for frequent use
- Dimensions: 370 x 185 x 30mm

Dimensions: 370 x 185 x 30mm