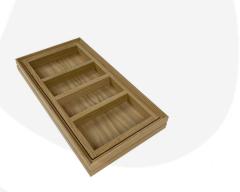

## BURFORD B1/3 TEA INSERT OFFSET 40MM BLACK

SKU: IN-B13TEA-OFFSET-BK £19.93 Excl. VAT

- Designed to fit with the <u>modular Hospitality</u> <u>System</u>
- Solid oak sturdy design for frequent use
- Dimensions: 370 x 185 x 30mm

## **BURFORD B1/3 TEA INSERT OFFSET 40MM BLACK**

The Burford B1/3 Tea Insert is perfect for presenting tea bags and sugar. The offset insert also has 2 larger compartments that have been designed to fit coffee bags and larger tea bags. They also can be used in the Burford Ribbed boxes B1/3 40mm and placed on the <u>Burford Counter Top Display Stand</u> for the ultimate tea and coffee buffet display.

Dimensions: 370 x 185 x 30mm