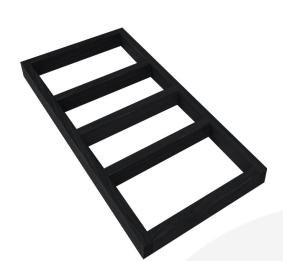

## BURFORD B1/3 TEA INSERT OFFSET 40MM BLACK

SKU: IN-B13TEA-OFFSET-BK £19.93 Excl. VAT

- Designed to fit with the <u>modular Hospitality</u> <u>System</u>
- Solid oak sturdy design for frequent use
- Dimensions: 370 x 185 x 30mm

## **BURFORD B1/3 TEA INSERT OFFSET 40MM BLACK**

The Burford B1/3 Tea Insert is perfect for presenting tea bags and sugar. The offset insert also has 2 larger compartments that have been designed to fit coffee bags and larger tea bags. They also can be used in the Burford Ribbed boxes B1/3 40mm and placed on the <u>Burford Counter Top Display Stand</u> for the ultimate tea and coffee buffet display.

Dimensions: 370 x 185 x 30mm