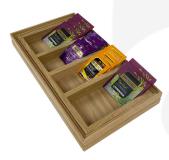

## **BURFORD B1/3 TEA INSERT OFFSET 40MM BLACK**

The Burford B1/3 Tea Insert is perfect for presenting tea bags and sugar. The offset insert also has 2 larger compartments that have been designed to fit coffee bags and larger tea bags. They also can be used in the Burford Ribbed boxes B1/3 40mm and placed on the <u>Burford Counter Top Display Stand</u> for the ultimate tea and coffee buffet display.