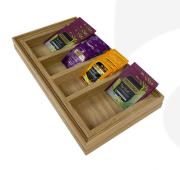

## **BURFORD B1/3 TEA INSERT OFFSET 40MM DARK BROWN**

The Burford B1/3 Tea Insert is perfect for presenting tea bags and sugar. The offset insert also has 2 larger compartments that have been designed to fit coffee bags and larger tea bags. They also can be used in the Burford Ribbed boxes B1/3 40mm and placed on the <u>Burford Counter Top Display Stand</u> for the ultimate tea and coffee buffet display.