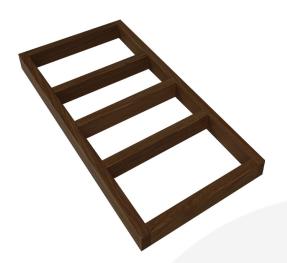

## BURFORD B1/3 TEA INSERT OFFSET 40MM DARK BROWN

SKU: IN-B13TEA-OFFSET-DB £19.93 Excl. VAT

- Designed to fit with the <u>modular Hospitality</u>

  System
- Solid oak sturdy design for frequent use
- Dimensions: 370 x 185 x 30mm

## **BURFORD B1/3 TEA INSERT OFFSET 40MM DARK BROWN**

The Burford B1/3 Tea Insert is perfect for presenting tea bags and sugar. The offset insert also has 2 larger compartments that have been designed to fit coffee bags and larger tea bags. They also can be used in the Burford Ribbed boxes B1/3 40mm and placed on the <u>Burford Counter Top Display Stand</u> for the ultimate tea and coffee buffet display.

Dimensions: 370 x 185 x 30mm