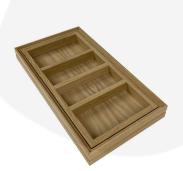

## BURFORD B1/3 TEA INSERT OFFSET 40MM DARK BROWN

SKU: IN-B13TEA-OFFSET-DB £19.93 Excl. VAT

- Designed to fit with the <u>modular Hospitality</u>

  System
- Solid oak sturdy design for frequent use
- Dimensions: 370 x 185 x 30mm

## **BURFORD B1/3 TEA INSERT OFFSET 40MM DARK BROWN**

The Burford B1/3 Tea Insert is perfect for presenting tea bags and sugar. The offset insert also has 2 larger compartments that have been designed to fit coffee bags and larger tea bags. They also can be used in the Burford Ribbed boxes B1/3 40mm and placed on the <u>Burford Counter Top Display Stand</u> for the ultimate tea and coffee buffet display.

Dimensions: 370 x 185 x 30mm