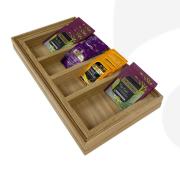

## **BURFORD B1/3 TEA INSERT OFFSET 40MM NATURAL**

The Burford B1/3 Tea Insert is perfect for presenting tea bags and sugar. The offset insert also has 2 larger compartments that have been designed to fit coffee bags and larger tea bags. They also can be used in the Burford Ribbed boxes B1/3 40mm and placed on the <u>Burford Counter Top Display Stand</u> for the ultimate tea and coffee buffet display.