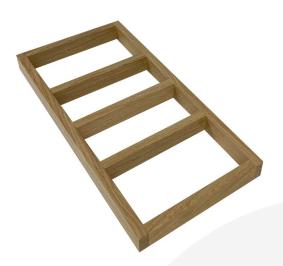

## BURFORD B1/3 TEA INSERT OFFSET 40MM NATURAL

SKU: IN-B13TEA-OFFSET-NA £19.93 Excl. VAT

- Designed to fit with the <u>modular Hospitality</u> System
- Solid oak sturdy design for frequent use
- Dimensions: 370 x 185 x 30mm

## **BURFORD B1/3 TEA INSERT OFFSET 40MM NATURAL**

The Burford B1/3 Tea Insert is perfect for presenting tea bags and sugar. The offset insert also has 2 larger compartments that have been designed to fit coffee bags and larger tea bags. They also can be used in the Burford Ribbed boxes B1/3 40mm and placed on the <u>Burford Counter Top Display Stand</u> for the ultimate tea and coffee buffet display.

Dimensions: 370 x 185 x 30mm