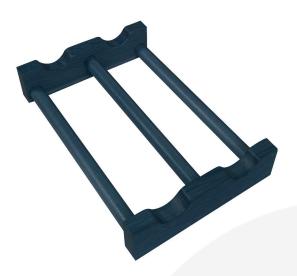

## BURFORD B1/3 WINE INSERT AMBERLEY GREY

SKU: IN-B13WINE-AG £20.78 Excl. VAT

- Designed to fit with the <u>modular Hospitality</u> System
- Solid oak sturdy design for frequent use
- Dimensions: 275 x 184 x 50mm

## **BURFORD B1/3 WINE INSERT AMBERLEY GREY**

The Burford Wine Insert can be used standalone or within our Burford range of boxes, trays and caddies. It has been designed to fit perfectly within the B1/3 footprint for ideal presentation.