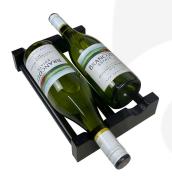

## **BURFORD B1/3 WINE INSERT BLACK**

The Burford Wine Insert can be used standalone or within our Burford range of boxes, trays and caddies. It has been designed to fit perfectly within the B1/3 footprint for ideal presentation.