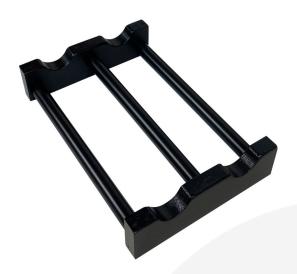

## **BURFORD B1/3 WINE INSERT BLACK**

SKU: IN-B13WINE-BK £20.78 Excl. VAT

- Designed to fit with the <u>modular Hospitality</u> <u>System</u>
- Solid oak sturdy design for frequent use
- Dimensions: 275 x 184 x 50mm

## **BURFORD B1/3 WINE INSERT BLACK**

The Burford Wine Insert can be used standalone or within our Burford range of boxes, trays and caddies. It has been designed to fit perfectly within the B1/3 footprint for ideal presentation.

Dimensions: 275 x 184 x 50mm