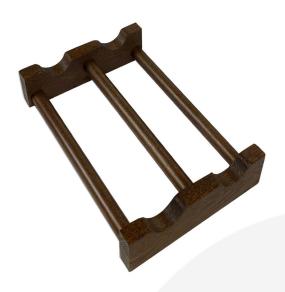

## **BURFORD B1/3 WINE INSERT DARK BROWN**

SKU: IN-B13WINE-DB £20.78 Excl. VAT

- Designed to fit with the <u>modular Hospitality</u> System
- Solid oak sturdy design for frequent use
- Dimensions: 275 x 184 x 50mm

## **BURFORD B1/3 WINE INSERT DARK BROWN**

The Burford Wine Insert can be used standalone or within our Burford range of boxes, trays and caddies. It has been designed to fit perfectly within the B1/3 footprint for ideal presentation.