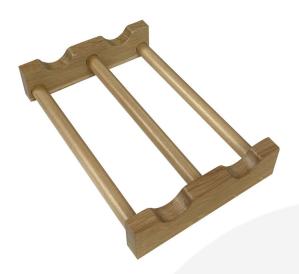

## **BURFORD B1/3 WINE INSERT NATURAL**

SKU: IN-B13WINE-NA £20.78 Excl. VAT

- Designed to fit with the <u>modular Hospitality</u> <u>System</u>
- Solid oak sturdy design for frequent use
- Dimensions: 275 x 184 x 50mm

## **BURFORD B1/3 WINE INSERT NATURAL**

The Burford Wine Insert can be used standalone or within our Burford range of boxes, trays and caddies. It has been designed to fit perfectly within the B1/3 footprint for ideal presentation.