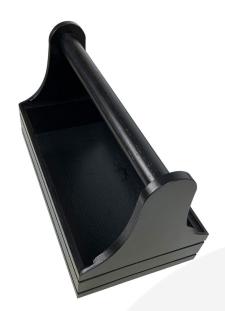

## **BURFORD B1/3 CADDY BLACK**

SKU: B1/3-CADDY-BK £89.26 Excl. VAT

- Designed to fit with the <u>modular Hospitality</u> <u>System</u> - can also be used standalone
- Solid oak sturdy design for frequent use

## **BURFORD B1/3 CADDY BLACK**

The Burford Caddy can be used with the caddy insert to display cutlery or condiments. It can also be used with the Burford inserts to hold B1/3 Gastronorms, for example.

## **ADDITIONAL INFORMATION**

**Dimensions**  $398 \times 212 \times 243 \text{ mm}$ 

**Wood** Oak

Finish Lacquered

**Colour** Black

**Assembly** Pre-assembled