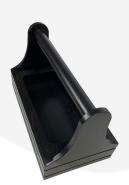

## **BURFORD B1/3 CADDY BLACK**

SKU: B1/3-CADDY-BK £89.26 Excl. VAT

- Designed to fit with the <u>modular Hospitality</u> <u>System</u> - can also be used standalone
- Solid oak sturdy design for frequent use

## **BURFORD B1/3 CADDY BLACK**

The Burford Caddy can be used with the caddy insert to display cutlery or condiments. It can also be used with the Burford inserts to hold B1/3 Gastronorms, for example.