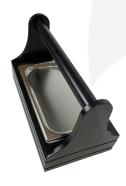

## **BURFORD B1/3 CADDY BLACK**

The Burford Caddy can be used with the caddy insert to display cutlery or condiments. It can also be used with the Burford inserts to hold B1/3 Gastronorms, for example.