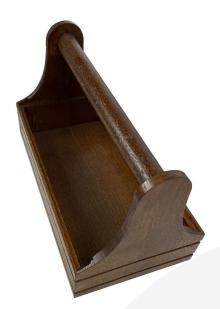

## **BURFORD B1/3 CADDY DARK BROWN**

SKU: B1/3-CADDY-DB £89.26 Excl. VAT

- Designed to fit with the <u>modular Hospitality</u>
  <u>System</u> can also be used standalone
- Solid oak sturdy design for frequent use

## **BURFORD B1/3 CADDY DARK BROWN**

The Burford Caddy can be used with the caddy insert to display cutlery or condiments. It can also be used with the Burford inserts to hold B1/3 Gastronorms, for example.