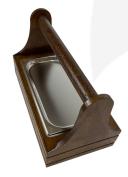

## **BURFORD B1/3 CADDY DARK BROWN**

The Burford Caddy can be used with the caddy insert to display cutlery or condiments. It can also be used with the Burford inserts to hold B1/3 Gastronorms, for example.