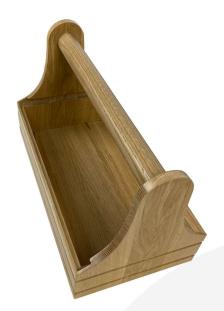

## **BURFORD B1/3 CADDY NATURAL**

SKU: B1/3-CADDY-NA £89.26 Excl. VAT

- Designed to fit with the <u>modular Hospitality</u>
  <u>System</u> can also be used standalone
- Solid oak sturdy design for frequent use

## **BURFORD B1/3 CADDY NATURAL**

The Burford Caddy can be used with the caddy insert to display cutlery or condiments. It can also be used with the Burford inserts to hold B1/3 Gastronorms, for example.

## **ADDITIONAL INFORMATION**

**Dimensions**  $398 \times 212 \times 243 \text{ mm}$ 

**Wood** Oak

Finish Lacquered

**Colour** Natural

**Assembly** Pre-assembled