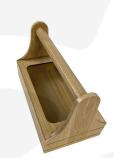

## **BURFORD B1/3 CADDY NATURAL**

SKU: B1/3-CADDY-NA £89.26 Excl. VAT

- Designed to fit with the <u>modular Hospitality</u>
  <u>System</u> can also be used standalone
- Solid oak sturdy design for frequent use

## **BURFORD B1/3 CADDY NATURAL**

The Burford Caddy can be used with the caddy insert to display cutlery or condiments. It can also be used with the Burford inserts to hold B1/3 Gastronorms, for example.