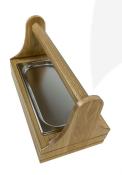

## **BURFORD B1/3 CADDY NATURAL**

The Burford Caddy can be used with the caddy insert to display cutlery or condiments. It can also be used with the Burford inserts to hold B1/3 Gastronorms, for example.