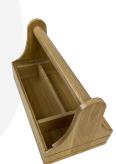

## **BURFORD B1/3 CADDY NATURAL**

SKU: B1/3-CADDY-NA £89.26 Excl. VAT

- Designed to fit with the <u>modular Hospitality</u>
  <u>System</u> can also be used standalone
- Solid oak sturdy design for frequent use

## **BURFORD B1/3 CADDY NATURAL**

The Burford Caddy can be used with the caddy insert to display cutlery or condiments. It can also be used with the Burford inserts to hold B1/3 Gastronorms, for example.