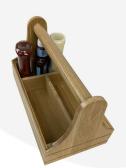

## **BURFORD B1/3 CADDY NATURAL**

The Burford Caddy can be used with the caddy insert to display cutlery or condiments. It can also be used with the Burford inserts to hold B1/3 Gastronorms, for example.