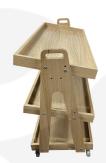

It has three tiers of recessed shelves which can be tilted for display purposes. The shelves fit compatible solid oak boxes (part of the <u>Modular Hospitality Trolley System</u>). With a range of sizes of stacker box available your trolley is truly customisable to your needs.

The trolley sits on 4 sturdy swivel castors with brakes offering perfectly smooth movement and steadiness when stationary. The levels are supported with oak columns with handles for easy manoeuvrability.