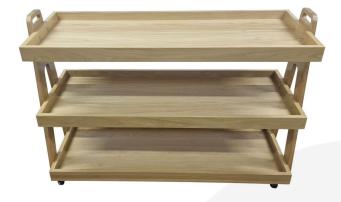

## **BURFORD BUFFET TROLLEY LONG NATURAL OAK**

The Burford Natural oak long buffet trolley is a high end service trolley, ideal for both front and back of house applications. We manufacture the trolley from solid oak giving it a quality look and feel with the toughness for constant use.

It has three tiers of recessed shelves which can be tilted for display purposes. The shelves fit compatible solid oak boxes (part of the <u>Modular Hospitality Trolley System</u>). With a range of sizes of stacker box available your trolley is truly customisable to your needs.

The trolley sits on 4 sturdy swivel castors with brakes offering perfectly smooth movement and steadiness when stationary. The levels are supported with oak columns with handles for easy manoeuvrability.

This is a high end trolley suitable for highest level boardroom meetings. Its versatility and durability means it is also suitable for everyday hotel, restaurant and institutional applications.