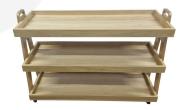

## **BURFORD BUFFET TROLLEY LONG NATURAL OAK**

The Burford Natural oak long buffet trolley is a high end service trolley, ideal for both front and back of house applications. We manufacture the trolley from solid oak giving it a quality look and feel with the toughness for constant use.

It has three tiers of recessed shelves which can be tilted for display purposes. The shelves fit compatible solid oak boxes (part of the <u>Modular Hospitality Trolley System</u>). With a range of sizes of stacker box available your trolley is truly customisable to your needs.

The trolley sits on 4 sturdy swivel castors with brakes offering perfectly smooth movement and steadiness when stationary. The levels are supported with oak columns with handles for easy manoeuvrability.