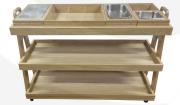

It has three tiers of recessed shelves which can be tilted for display purposes. The shelves fit compatible solid oak boxes (part of the <u>Modular Hospitality Trolley System</u>). With a range of sizes of stacker box available your trolley is truly customisable to your needs.

The trolley sits on 4 sturdy swivel castors with brakes offering perfectly smooth movement and steadiness when stationary. The levels are supported with oak columns with handles for easy manoeuvrability.