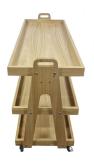

It has three tiers of recessed shelves which can be tilted for display purposes. The shelves fit compatible solid oak boxes (part of the <u>Modular Hospitality Trolley System</u>). With a range of sizes of stacker box available your trolley is truly customisable to your needs.

The trolley sits on 4 sturdy swivel castors with brakes offering perfectly smooth movement and steadiness when stationary. The levels are supported with oak columns with handles for easy manoeuvrability.