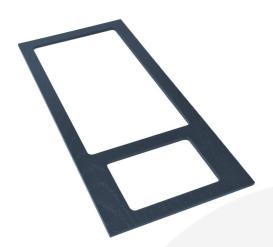

## BURFORD INSERT B1/3 TO CROC SET A AMBERLEY GREY

SKU: IN-B13CROCA-AG **£16.56 Excl. VAT** 

- Will fit Crocs set A
- Highest quality finish for high end presentation
- Part of the <u>Modular Hospitality Trolley</u> <u>System</u>
- Lacquered oak very robust for continuous use

## **BURFORD INSERT B1/3 TO CROC SET A AMBERLEY GREY**

The B1/3 Burford Croc Set A Insert fits perfectly within the <u>B1/3 Ribbed Lacquered Natural Oak Trolley Stacker</u> to display the Croc set A as part of the <u>Modular Hospitality Trolley System</u>. It can also sit between boxes using the Burford Clips which are sold separately in packs of 10. This multi-functionality allows for great versatility in the design and setting up of buffets and displays.

It is finished in food quality lacquer which offers a layer of protection and allows for easy cleaning.

The Burford inserts are available in Natural, Amberley Grey, Dark Brown and Black.

PLEASE NOTE: Crocs are not included