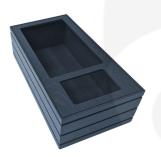

## **BURFORD INSERT B1/3 TO CROC SET A AMBERLEY GREY**

The B1/3 Burford Croc Set A Insert fits perfectly within the <u>B1/3 Ribbed Lacquered Natural Oak Trolley Stacker</u> to display the Croc set A as part of the <u>Modular Hospitality Trolley System</u>. It can also sit between boxes using the Burford Clips which are sold separately in packs of 10. This multi-functionality allows for great versatility in the design and setting up of buffets and displays.

It is finished in food quality lacquer which offers a layer of protection and allows for easy cleaning.

The Burford inserts are available in Natural, Amberley Grey, Dark Brown and Black.

PLEASE NOTE: Crocs are not included