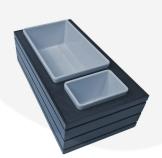

## **BURFORD INSERT B1/3 TO CROC SET A AMBERLEY GREY**

The B1/3 Burford Croc Set A Insert fits perfectly within the <u>B1/3 Ribbed Lacquered Natural Oak Trolley Stacker</u> to display the Croc set A as part of the <u>Modular Hospitality Trolley System</u>. It can also sit between boxes using the Burford Clips which are sold separately in packs of 10. This multi-functionality allows for great versatility in the design and setting up of buffets and displays.

It is finished in food quality lacquer which offers a layer of protection and allows for easy cleaning.

The Burford inserts are available in Natural, Amberley Grey, Dark Brown and Black.

PLEASE NOTE: Crocs are not included