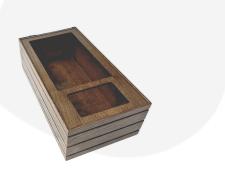

## BURFORD INSERT B1/3 TO CROC SET A DARK BROWN

SKU: IN-B13CROCA-DB £16.56 Excl. VAT

- Will fit Crocs set A
- Highest quality finish for high end presentation
- Part of the <u>Modular Hospitality Trolley</u> <u>System</u>
- Lacquered oak very robust for continuous use

## **BURFORD INSERT B1/3 TO CROC SET A DARK BROWN**

The B1/3 Burford Croc Set A Insert fits perfectly within the <u>B1/3 Ribbed Lacquered Natural Oak Trolley Stacker</u> to display the Croc set A as part of the <u>Modular Hospitality Trolley System</u>. It can also sit between boxes using the Burford Clips which are sold separately in packs of 10. This multi-functionality allows for great versatility in the design and setting up of buffets and displays.

It is finished in food quality lacquer which offers a layer of protection and allows for easy cleaning.

The Burford inserts are available in Natural, Amberley Grey, Dark Brown and Black.

PLEASE NOTE: Crocs are not included