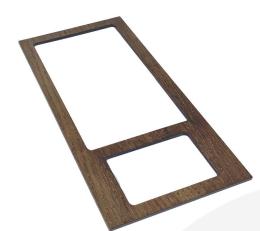

## BURFORD INSERT B1/3 TO CROC SET A DARK BROWN

SKU: IN-B13CROCA-DB £16.56 Excl. VAT

- Will fit Crocs set A
- Highest quality finish for high end presentation
- Part of the <u>Modular Hospitality Trolley</u> <u>System</u>
- Lacquered oak very robust for continuous use

## **BURFORD INSERT B1/3 TO CROC SET A DARK BROWN**

The B1/3 Burford Croc Set A Insert fits perfectly within the <u>B1/3 Ribbed Lacquered Natural Oak Trolley Stacker</u> to display the Croc set A as part of the <u>Modular Hospitality Trolley System</u>. It can also sit between boxes using the Burford Clips which are sold separately in packs of 10. This multi-functionality allows for great versatility in the design and setting up of buffets and displays.

It is finished in food quality lacquer which offers a layer of protection and allows for easy cleaning.

The Burford inserts are available in Natural, Amberley Grey, Dark Brown and Black.

PLEASE NOTE: Crocs are not included