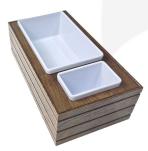

## **BURFORD INSERT B1/3 TO CROC SET A DARK BROWN**

The B1/3 Burford Croc Set A Insert fits perfectly within the <u>B1/3 Ribbed Lacquered Natural Oak Trolley Stacker</u> to display the Croc set A as part of the <u>Modular Hospitality Trolley System</u>. It can also sit between boxes using the Burford Clips which are sold separately in packs of 10. This multi-functionality allows for great versatility in the design and setting up of buffets and displays.

It is finished in food quality lacquer which offers a layer of protection and allows for easy cleaning.

The Burford inserts are available in Natural, Amberley Grey, Dark Brown and Black.

PLEASE NOTE: Crocs are not included