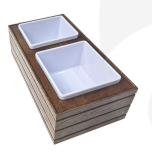

## **BURFORD INSERT B1/3 TO CROC SET B DARK BROWN**

The B1/3 Burford Croc Set B Insert fits perfectly within the <u>B1/3 Ribbed Lacquered Natural Oak Trolley Stacker</u> to display the Croc set B as part of the <u>Modular Hospitality Trolley System</u>. It can also sit between boxes using the Burford Clips which are sold separately in packs of 10. This multi-functionality allows for great versatility in the design and setting up of buffets and displays.

It is finished in food quality lacquer which offers a layer of protection and allows for easy cleaning.

The Burford inserts are available in Natural, Amberley Grey, Dark Brown and Black.

PLEASE NOTE: Crocs are not included