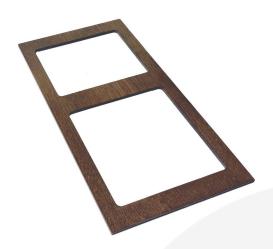

## BURFORD INSERT B1/3 TO CROC SET B DARK BROWN

SKU: IN-B13CROCB-DB **£16.56 Excl. VAT** 

- Will fit Crocs set B
- Highest quality finish for high end presentation
- Part of the <u>Modular Hospitality Trolley</u> <u>System</u>
- Lacquered oak very robust for continuous use

## **BURFORD INSERT B1/3 TO CROC SET B DARK BROWN**

The B1/3 Burford Croc Set B Insert fits perfectly within the <u>B1/3 Ribbed Lacquered Natural Oak Trolley Stacker</u> to display the Croc set B as part of the <u>Modular Hospitality Trolley System</u>. It can also sit between boxes using the Burford Clips which are sold separately in packs of 10. This multi-functionality allows for great versatility in the design and setting up of buffets and displays.

It is finished in food quality lacquer which offers a layer of protection and allows for easy cleaning.

The Burford inserts are available in Natural, Amberley Grey, Dark Brown and Black.

PLEASE NOTE: Crocs are not included