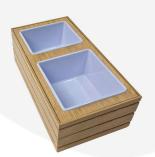

## **BURFORD INSERT B1/3 TO CROC SET B NATURAL**

The B1/3 Burford Croc Set B Insert fits perfectly within the <u>B1/3 Ribbed Lacquered Natural Oak Trolley Stacker</u> to display the Croc set B as part of the <u>Modular Hospitality Trolley System</u>. It can also sit between boxes using the Burford Clips which are sold separately in packs of 10. This multi-functionality allows for great versatility in the design and setting up of buffets and displays.

It is finished in food quality lacquer which offers a layer of protection and allows for easy cleaning.

The Burford inserts are available in Natural, Amberley Grey, Dark Brown and Black.

PLEASE NOTE: Crocs are not included