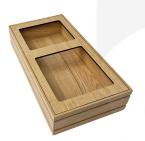

## **BURFORD INSERT B1/3 TO CROC SET B NATURAL**

The B1/3 Burford Croc Set B Insert fits perfectly within the <u>B1/3 Ribbed Lacquered Natural Oak Trolley Stacker</u> to display the Croc set B as part of the <u>Modular Hospitality Trolley System</u>. It can also sit between boxes using the Burford Clips which are sold separately in packs of 10. This multi-functionality allows for great versatility in the design and setting up of buffets and displays.

It is finished in food quality lacquer which offers a layer of protection and allows for easy cleaning.

The Burford inserts are available in Natural, Amberley Grey, Dark Brown and Black.

PLEASE NOTE: Crocs are not included