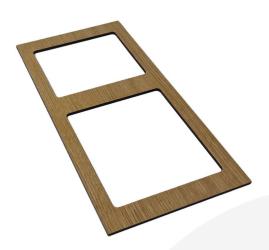

## BURFORD INSERT B1/3 TO CROC SET B NATURAL

SKU: IN-B13CROCB-NA £16.56 Excl. VAT

- Will fit Crocs set B
- Highest quality finish for high end presentation
- Part of the <u>Modular Hospitality Trolley</u> <u>System</u>
- Lacquered oak very robust for continuous use

## **BURFORD INSERT B1/3 TO CROC SET B NATURAL**

The B1/3 Burford Croc Set B Insert fits perfectly within the <u>B1/3 Ribbed Lacquered Natural Oak Trolley Stacker</u> to display the Croc set B as part of the <u>Modular Hospitality Trolley System</u>. It can also sit between boxes using the Burford Clips which are sold separately in packs of 10. This multi-functionality allows for great versatility in the design and setting up of buffets and displays.

It is finished in food quality lacquer which offers a layer of protection and allows for easy cleaning.

The Burford inserts are available in Natural, Amberley Grey, Dark Brown and Black.

PLEASE NOTE: Crocs are not included