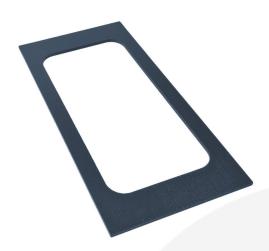

## BURFORD INSERT B1/3 TO GN1/3 AMBERLEY GREY

**SKU:** IN-B13GN13-AG **£16.56 Excl. VAT** 

- Will fit GN1/3 Gastronorm
- Highest quality finish for high end presentation
- Part of the <u>Modular Hospitality Trolley</u> <u>System</u>
- Lacquered oak very robust for continuous use

## **BURFORD INSERT B1/3 TO GN1/3 AMBERLEY GREY**

The B1/3 Burford Insert fits perfectly within the B1/3 Ribbed Lacquered Natural Oak Trolley Stacker to display the GN1/3 Gastronorm as part of the Modular Hospitality Trolley System. It can also sit between boxes using the Burford Clips which are sold separately in packs of 10. This multi function allows for great versatility in the design and setting up of buffets and displays.

It is finished in food quality lacquer which offers a layer of protection and allows for easy cleaning.

The Burford inserts are available in Natural, Amberley Grey, Dark Brown and Black.

PLEASE NOTE: Gastronorm is not included