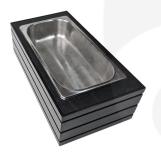

## **BURFORD INSERT B1/3 TO GN1/3 BLACK**

The B1/3 Burford Insert fits perfectly within the <u>B1/3 Ribbed Lacquered Natural Oak Trolley Stacker</u> to display the GN1/3 Gastronorm as part of the <u>Modular Hospitality Trolley System</u>. It can also sit between boxes using the Burford Clips which are sold separately in packs of 10. This multi function allows for great versatility in the design and setting up of buffets and displays.

It is finished in food quality lacquer which offers a layer of protection and allows for easy cleaning.

The Burford inserts are available in Natural, Amberley Grey, Dark Brown and Black.

PLEASE NOTE: Gastronorm is not included