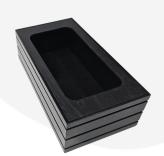

## **BURFORD INSERT B1/3 TO GN1/3 BLACK**

The B1/3 Burford Insert fits perfectly within the <u>B1/3 Ribbed Lacquered Natural Oak Trolley Stacker</u> to display the GN1/3 Gastronorm as part of the <u>Modular Hospitality Trolley System</u>. It can also sit between boxes using the Burford Clips which are sold separately in packs of 10. This multi function allows for great versatility in the design and setting up of buffets and displays.

It is finished in food quality lacquer which offers a layer of protection and allows for easy cleaning.

The Burford inserts are available in Natural, Amberley Grey, Dark Brown and Black.

PLEASE NOTE: Gastronorm is not included