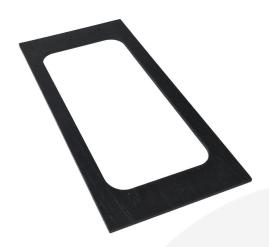

## BURFORD INSERT B1/3 TO GN1/3 BLACK

**SKU:** IN-B13GN13-BK **£16.56 Excl. VAT** 

- Will fit GN1/3 Gastronorm
- Highest quality finish for high end presentation
- Part of the <u>Modular Hospitality Trolley</u> <u>System</u>
- Lacquered oak very robust for continuous use

## **BURFORD INSERT B1/3 TO GN1/3 BLACK**

The B1/3 Burford Insert fits perfectly within the <u>B1/3 Ribbed Lacquered Natural Oak Trolley Stacker</u> to display the GN1/3 Gastronorm as part of the <u>Modular Hospitality Trolley System</u>. It can also sit between boxes using the Burford Clips which are sold separately in packs of 10. This multi function allows for great versatility in the design and setting up of buffets and displays.