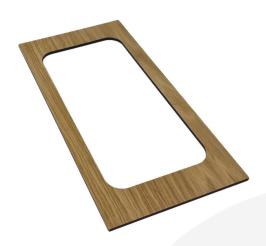

## BURFORD INSERT B1/3 TO GN1/3 NATURAL

**SKU:** IN-B13GN13-NA **£16.56 Excl. VAT** 

- Will fit GN1/3 Gastronorm
- Highest quality finish for high end presentation
- Part of the <u>Modular Hospitality Trolley</u> <u>System</u>
- Lacquered oak very robust for continuous use

## **BURFORD INSERT B1/3 TO GN1/3 NATURAL**

The B1/3 Burford Insert fits perfectly within the <u>B1/3 Ribbed Lacquered Natural Oak Trolley Stacker</u> to display the GN1/3 Gastronorm as part of the <u>Modular Hospitality Trolley System</u>. It can also sit between boxes using the Burford Clips which are sold separately in packs of 10. This multi function allows for great versatility in the design and setting up of buffets and displays.

It is finished in food quality lacquer which offers a layer of protection and allows for easy cleaning.

The Burford inserts are available in Natural, Amberley Grey, Dark Brown and Black.

PLEASE NOTE: Gastronorm is not included