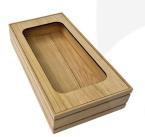

## **BURFORD INSERT B1/3 TO GN1/3 NATURAL**

The B1/3 Burford Insert fits perfectly within the <u>B1/3 Ribbed Lacquered Natural Oak Trolley Stacker</u> to display the GN1/3 Gastronorm as part of the <u>Modular Hospitality Trolley System</u>. It can also sit between boxes using the Burford Clips which are sold separately in packs of 10. This multi function allows for great versatility in the design and setting up of buffets and displays.

It is finished in food quality lacquer which offers a layer of protection and allows for easy cleaning.

The Burford inserts are available in Natural, Amberley Grey, Dark Brown and Black.

PLEASE NOTE: Gastronorm is not included