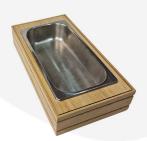

## **BURFORD INSERT B1/3 TO GN1/3 NATURAL**

The B1/3 Burford Insert fits perfectly within the <u>B1/3 Ribbed Lacquered Natural Oak Trolley Stacker</u> to display the GN1/3 Gastronorm as part of the <u>Modular Hospitality Trolley System</u>. It can also sit between boxes using the Burford Clips which are sold separately in packs of 10. This multi function allows for great versatility in the design and setting up of buffets and displays.

It is finished in food quality lacquer which offers a layer of protection and allows for easy cleaning.

The Burford inserts are available in Natural, Amberley Grey, Dark Brown and Black.

PLEASE NOTE: Gastronorm is not included