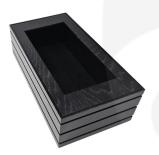

## **BURFORD INSERT B1/3 TO GN1/3 PLATTER BLACK**

The B1/3 Burford Insert fits perfectly within the B1/3 Ribbed Lacquered Natural Oak Trolley Stacker to display the GN1/3 Platter as part of the Modular Hospitality Trolley System. It can also sit between boxes using the Burford Clips which are sold separately in packs of 10. This multi-functionality allows for great versatility in the design and setting up of buffets and displays.

It is finished in food quality lacquer which offers a layer of protection and allows for easy cleaning.

The Burford inserts are available in Natural, Amberley Grey, Dark Brown and Black.

PLEASE NOTE: Platter is not included