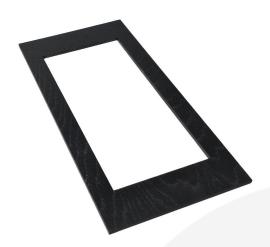

## BURFORD INSERT B1/3 TO GN1/3 PLATTER BLACK

**SKU:** IN-B13PL13-BK **£16.56 Excl. VAT** 

- Will fit GN1/3 Platter
- Highest quality finish for high end presentation
- Part of the <u>Modular Hospitality Trolley</u> <u>System</u>
- Lacquered oak very robust for continuous use

## **BURFORD INSERT B1/3 TO GN1/3 PLATTER BLACK**

The B1/3 Burford Insert fits perfectly within the B1/3 Ribbed Lacquered Natural Oak Trolley Stacker to display the GN1/3 Platter as part of the Modular Hospitality Trolley System. It can also sit between boxes using the Burford Clips which are sold separately in packs of 10. This multi-functionality allows for great versatility in the design and setting up of buffets and displays.

It is finished in food quality lacquer which offers a layer of protection and allows for easy cleaning.

The Burford inserts are available in Natural, Amberley Grey, Dark Brown and Black.

PLEASE NOTE: Platter is not included