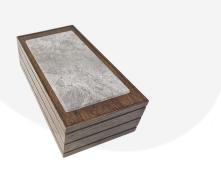

## **BURFORD INSERT B1/3 TO GN1/3 PLATTER DARK BROWN**

The B1/3 Burford Insert fits perfectly within the <u>B1/3 Ribbed Lacquered Natural Oak Trolley Stacker</u> to display the GN1/3 Platter as part of the <u>Modular Hospitality Trolley System</u>. It can also sit between boxes using the Burford Clips which are sold separately in packs of 10. This multi-functionality allows for great versatility in the design and setting up of buffets and displays.

It is finished in food quality lacquer which offers a layer of protection and allows for easy cleaning.

The Burford inserts are available in Natural, Amberley Grey, Dark Brown and Black.

PLEASE NOTE: Platter is not included