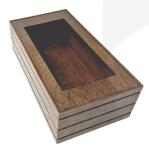

## **BURFORD INSERT B1/3 TO GN1/3 PLATTER DARK BROWN**

The B1/3 Burford Insert fits perfectly within the <u>B1/3 Ribbed Lacquered Natural Oak Trolley Stacker</u> to display the GN1/3 Platter as part of the <u>Modular Hospitality Trolley System</u>. It can also sit between boxes using the Burford Clips which are sold separately in packs of 10. This multi-functionality allows for great versatility in the design and setting up of buffets and displays.

It is finished in food quality lacquer which offers a layer of protection and allows for easy cleaning.

The Burford inserts are available in Natural, Amberley Grey, Dark Brown and Black.

PLEASE NOTE: Platter is not included