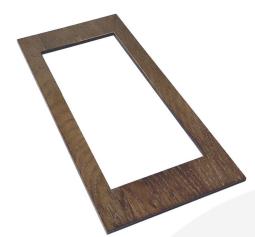

## BURFORD INSERT B1/3 TO GN1/3 PLATTER DARK BROWN

**SKU:** IN-B13PL13-DB **£16.56 Excl. VAT** 

- Will fit GN1/3 Platter
- Highest quality finish for high end presentation
- Part of the <u>Modular Hospitality Trolley</u> <u>System</u>
- Lacquered oak very robust for continuous use

## **BURFORD INSERT B1/3 TO GN1/3 PLATTER DARK BROWN**

The B1/3 Burford Insert fits perfectly within the <u>B1/3 Ribbed Lacquered Natural Oak Trolley Stacker</u> to display the GN1/3 Platter as part of the <u>Modular Hospitality Trolley System</u>. It can also sit between boxes using the Burford Clips which are sold separately in packs of 10. This multi-functionality allows for great versatility in the design and setting up of buffets and displays.

It is finished in food quality lacquer which offers a layer of protection and allows for easy cleaning.

The Burford inserts are available in Natural, Amberley Grey, Dark Brown and Black.

PLEASE NOTE: Platter is not included