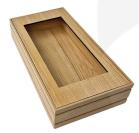

## **BURFORD INSERT B1/3 TO GN1/3 PLATTER NATURAL**

The B1/3 Burford Insert fits perfectly within the <u>B1/3 Ribbed Lacquered Natural Oak Trolley Stacker</u> to display the GN1/3 Platter as part of the <u>Modular Hospitality Trolley System</u>. It can also sit between boxes using the Burford Clips which are sold separately in packs of 10. This multi-functionality allows for great versatility in the design and setting up of buffets and displays.

It is finished in food quality lacquer which offers a layer of protection and allows for easy cleaning.

The Burford inserts are available in Natural, Amberley Grey, Dark Brown and Black.

PLEASE NOTE: Platter is not included