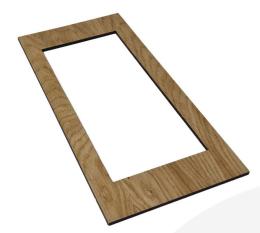

## BURFORD INSERT B1/3 TO GN1/3 PLATTER NATURAL

**SKU:** IN-B13PL13-NA **£16.56 Excl. VAT** 

- Will fit GN1/3 Platter
- Highest quality finish for high end presentation
- Part of the <u>Modular Hospitality Trolley</u> <u>System</u>
- Lacquered oak very robust for continuous use

## **BURFORD INSERT B1/3 TO GN1/3 PLATTER NATURAL**

The B1/3 Burford Insert fits perfectly within the <u>B1/3 Ribbed Lacquered Natural Oak Trolley Stacker</u> to display the GN1/3 Platter as part of the <u>Modular Hospitality Trolley System</u>. It can also sit between boxes using the Burford Clips which are sold separately in packs of 10. This multi-functionality allows for great versatility in the design and setting up of buffets and displays.