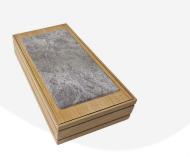

## **BURFORD INSERT B1/3 TO GN1/3 PLATTER NATURAL**

The B1/3 Burford Insert fits perfectly within the <u>B1/3 Ribbed Lacquered Natural Oak Trolley Stacker</u> to display the GN1/3 Platter as part of the <u>Modular Hospitality Trolley System</u>. It can also sit between boxes using the Burford Clips which are sold separately in packs of 10. This multi-functionality allows for great versatility in the design and setting up of buffets and displays.

It is finished in food quality lacquer which offers a layer of protection and allows for easy cleaning.

The Burford inserts are available in Natural, Amberley Grey, Dark Brown and Black.

PLEASE NOTE: Platter is not included