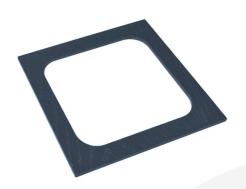

## BURFORD INSERT B1/6 TO GN1/6 AMBERLEY GREY

**SKU:** IN-B16GN16-AG **£11.01 Excl. VAT** 

- Will fit GN1/6 Gastronorm
- Highest quality finish for high end presentation
- Part of the <u>Modular Hospitality Trolley</u> <u>System</u>
- Lacquered oak very robust for continuous use

## **BURFORD INSERT B1/6 TO GN1/6 AMBERLEY GREY**

The B1/6 Burford Insert fits perfectly within the <u>Burford Rib Box B1/6 80mm</u> to display the GN1/6 Gastronorm as part of the <u>Modular Hospitality Trolley System</u>. It can also sit between boxes using the Burford Clips which are sold separately in packs of 10. This multi function allows for great versatility in the design and setting up of buffets and displays.

It is finished in food quality lacquer which offers a layer of protection and allows for easy cleaning.

The Burford inserts are available in Natural, Amberley Grey, Dark Brown and Black.

PLEASE NOTE: Gastronorm is not included