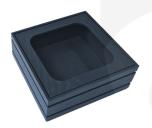

## **BURFORD INSERT B1/6 TO GN1/6 AMBERLEY GREY**

The B1/6 Burford Insert fits perfectly within the <u>Burford Rib Box B1/6 80mm</u> to display the GN1/6 Gastronorm as part of the <u>Modular Hospitality Trolley System</u>. It can also sit between boxes using the Burford Clips which are sold separately in packs of 10. This multi function allows for great versatility in the design and setting up of buffets and displays.

It is finished in food quality lacquer which offers a layer of protection and allows for easy cleaning.

The Burford inserts are available in Natural, Amberley Grey, Dark Brown and Black.

PLEASE NOTE: Gastronorm is not included