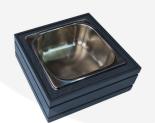

## **BURFORD INSERT B1/6 TO GN1/6 AMBERLEY GREY**

The B1/6 Burford Insert fits perfectly within the <u>Burford Rib Box B1/6 80mm</u> to display the GN1/6 Gastronorm as part of the <u>Modular Hospitality Trolley System</u>. It can also sit between boxes using the Burford Clips which are sold separately in packs of 10. This multi function allows for great versatility in the design and setting up of buffets and displays.

It is finished in food quality lacquer which offers a layer of protection and allows for easy cleaning.

The Burford inserts are available in Natural, Amberley Grey, Dark Brown and Black.

PLEASE NOTE: Gastronorm is not included