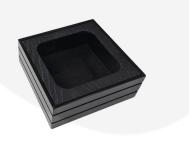

## BURFORD INSERT B1/6 TO GN1/6 BLACK

**SKU:** IN-B16GN16-BK **£11.01 Excl. VAT** 

- Will fit GN1/6 Gastronorm
- Highest quality finish for high end presentation
- Part of the <u>Modular Hospitality Trolley</u> <u>System</u>
- Lacquered oak very robust for continuous use

## **BURFORD INSERT B1/6 TO GN1/6 BLACK**

The B1/6 Burford Insert fits perfectly within the <u>Burford Rib Box B1/6 80mm</u> to display the GN1/6 Gastronorm as part of the <u>Modular Hospitality Trolley System</u>. It can also sit between boxes using the Burford Clips which are sold separately in packs of 10. This multi function allows for great versatility in the design and setting up of buffets and displays.