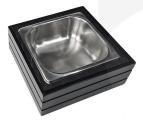

## BURFORD INSERT B1/6 TO GN1/6 BLACK

**SKU:** IN-B16GN16-BK **£11.01 Excl. VAT** 

- Will fit GN1/6 Gastronorm
- Highest quality finish for high end presentation
- Part of the <u>Modular Hospitality Trolley</u> <u>System</u>
- Lacquered oak very robust for continuous use

## **BURFORD INSERT B1/6 TO GN1/6 BLACK**

The B1/6 Burford Insert fits perfectly within the <u>Burford Rib Box B1/6 80mm</u> to display the GN1/6 Gastronorm as part of the <u>Modular Hospitality Trolley System</u>. It can also sit between boxes using the Burford Clips which are sold separately in packs of 10. This multi function allows for great versatility in the design and setting up of buffets and displays.

It is finished in food quality lacquer which offers a layer of protection and allows for easy cleaning.

The Burford inserts are available in Natural, Amberley Grey, Dark Brown and Black.

PLEASE NOTE: Gastronorm is not included