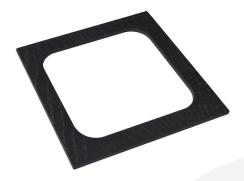

## BURFORD INSERT B1/6 TO GN1/6 BLACK

**SKU:** IN-B16GN16-BK **£11.01 Excl. VAT** 

- Will fit GN1/6 Gastronorm
- Highest quality finish for high end presentation
- Part of the <u>Modular Hospitality Trolley</u> <u>System</u>
- Lacquered oak very robust for continuous use

## **BURFORD INSERT B1/6 TO GN1/6 BLACK**

The B1/6 Burford Insert fits perfectly within the <u>Burford Rib Box B1/6 80mm</u> to display the GN1/6 Gastronorm as part of the <u>Modular Hospitality Trolley System</u>. It can also sit between boxes using the Burford Clips which are sold separately in packs of 10. This multi function allows for great versatility in the design and setting up of buffets and displays.