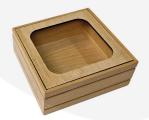

## **BURFORD INSERT B1/6 TO GN1/6 NATURAL**

The B1/6 Burford Insert fits perfectly within the <u>Burford Rib Box B1/6 80mm</u> to display the GN1/6 Gastronorm as part of the <u>Modular Hospitality Trolley System</u>. It can also sit between boxes using the Burford Clips which are sold separately in packs of 10. This multi function allows for great versatility in the design and setting up of buffets and displays.

It is finished in food quality lacquer which offers a layer of protection and allows for easy cleaning.

The Burford inserts are available in Natural, Amberley Grey, Dark Brown and Black.

PLEASE NOTE: Gastronorm is not included