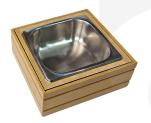

## **BURFORD INSERT B1/6 TO GN1/6 NATURAL**

The B1/6 Burford Insert fits perfectly within the <u>Burford Rib Box B1/6 80mm</u> to display the GN1/6 Gastronorm as part of the <u>Modular Hospitality Trolley System</u>. It can also sit between boxes using the Burford Clips which are sold separately in packs of 10. This multi function allows for great versatility in the design and setting up of buffets and displays.

It is finished in food quality lacquer which offers a layer of protection and allows for easy cleaning.

The Burford inserts are available in Natural, Amberley Grey, Dark Brown and Black.

PLEASE NOTE: Gastronorm is not included