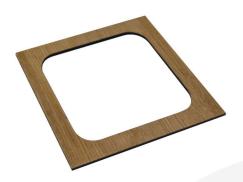

## BURFORD INSERT B1/6 TO GN1/6 NATURAL

**SKU:** IN-B16GN16-NA **£11.01 Excl. VAT** 

- Will fit GN1/6 Gastronorm
- Highest quality finish for high end presentation
- Part of the <u>Modular Hospitality Trolley</u> <u>System</u>
- Lacquered oak very robust for continuous use

## **BURFORD INSERT B1/6 TO GN1/6 NATURAL**

The B1/6 Burford Insert fits perfectly within the <u>Burford Rib Box B1/6 80mm</u> to display the GN1/6 Gastronorm as part of the <u>Modular Hospitality Trolley System</u>. It can also sit between boxes using the Burford Clips which are sold separately in packs of 10. This multi function allows for great versatility in the design and setting up of buffets and displays.

It is finished in food quality lacquer which offers a layer of protection and allows for easy cleaning.

The Burford inserts are available in Natural, Amberley Grey, Dark Brown and Black.

PLEASE NOTE: Gastronorm is not included