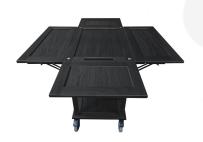

#### Rebated tiers & leaves securing modular units

This catering trolley has three tiers and four extendable drop leaves which are rebated to prevent items rolling off. The rebates also allow compatible solid oak boxes (part of the <u>Modular Hospitality Trolley System</u>) to sit securely upon. With a range of stacker box sizes available your trolley is truly customisable to your needs. It shortens from 1465mm to 830mm wide and from 1225cm to 595cm deep when not extended.

The island trolley sits on 4 sturdy swivel castors offering perfectly smooth manoeuvring. The top two tiers are supported with oak columns to maintain a classic look. The lowest tier has a rubber bumper strip around the edge. This bumper strip helps minimise impact from knocks and bumps.