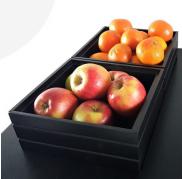

## **BURFORD ISLAND TROLLEY BLACK OAK 3-TIER HOSPITALITY CATERING TROLLEY**

The Burford Black Oak 3-tier Hospitality Catering Island Trolley is a high end service trolley with 4 drop leaves. This oak trolley is ideal for both front and back of house applications such as service and replenishment. We manufacture the island trolley from solid FSC oak. This creates a quality look and feel with the toughness for constant use.

#### Rebated tiers & leaves securing modular units

This catering trolley has three tiers and four extendable drop leaves which are rebated to prevent items rolling off. The rebates also allow compatible solid oak boxes (part of the <u>Modular Hospitality Trolley System</u>) to sit securely upon. With a range of stacker box sizes available your trolley is truly customisable to your needs. It shortens from 1465mm to 830mm wide and from 1225cm to 595cm deep when not extended.