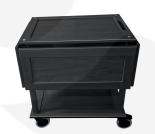

#### Rebated tiers & leaves securing modular units

This catering trolley has three tiers and four extendable drop leaves which are rebated to prevent items rolling off. The rebates also allow compatible solid oak boxes (part of the <u>Modular Hospitality Trolley System</u>) to sit securely upon. With a range of stacker box sizes available your trolley is truly customisable to your needs. It shortens from 1465mm to 830mm wide and from 1225cm to 595cm deep when not extended.

The island trolley sits on 4 sturdy swivel castors offering perfectly smooth manoeuvring. The top two tiers are supported with oak columns to maintain a classic look. The lowest tier has a rubber bumper strip around the edge. This bumper strip helps minimise impact from knocks and bumps.