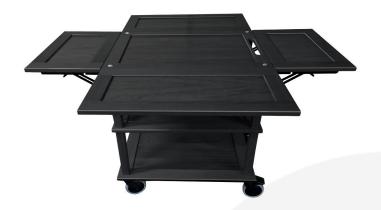

## **BURFORD ISLAND TROLLEY BLACK OAK 3-TIER HOSPITALITY CATERING TROLLEY**

The Burford Black Oak 3-tier Hospitality Catering Island Trolley is a high end service trolley with 4 drop leaves. This oak trolley is ideal for both front and back of house applications such as service and replenishment. We manufacture the island trolley from solid FSC oak. This creates a quality look and feel with the toughness for constant use.

#### Rebated tiers & leaves securing modular units

This catering trolley has three tiers and four extendable drop leaves which are rebated to prevent items rolling off. The rebates also allow compatible solid oak boxes (part of the <u>Modular Hospitality Trolley System</u>) to sit securely upon. With a range of stacker box sizes available your trolley is truly customisable to your needs. It shortens from 1465mm to 830mm wide and from 1225cm to 595cm deep when not extended.

The island trolley sits on 4 sturdy swivel castors offering perfectly smooth manoeuvring. The top two tiers are supported with oak columns to maintain a classic look. The lowest tier has a rubber bumper strip around the edge. This bumper strip helps minimise impact from knocks and bumps.