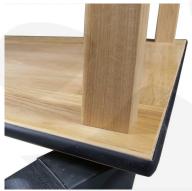

The long drop leaf trolley sits on 4 sturdy swivel castors offering perfectly smooth manoeuvring. The top two tiers are supported with oak columns to maintain a classic look. The lowest tier has a rubber bumper strip around the edge. This bumper strip helps minimise impact from knocks and bumps. This refined long catering trolley offers a classic design style.