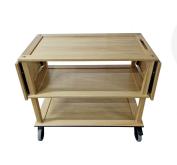

## **BURFORD LONG NATURAL OAK DROP LEAF HOSPITALITY TROLLEY 1017/1672X558X855**

The Burford Long Natural Oak Drop Leaf Hospitality Trolley is a high end service trolley, or long hostess trolley. It is ideal for both front and back of house applications such as service and replenishment. We manufacture the trolley from solid oak. This creates a quality look and feel with the toughness for constant use.

The Burford Long Natural Oak Drop Leaf Trolley is a development of the **Burford Long Natural Oak Trolley** 

It has three tiers which are rebated to prevent items rolling off. The rebates also allow compatible solid oak boxes (part of the <u>Modular Hospitality Trolley System</u>) to sit securely upon. With a range of stacker box sizes available your trolley is truly customisable to your needs. It shortens from 1672mm to 1017mm when not extended.

The long drop leaf trolley sits on 4 sturdy swivel castors offering perfectly smooth manoeuvring. The top two tiers are supported with oak columns to maintain a classic look. The lowest tier has a rubber bumper strip around the edge. This bumper strip helps minimise impact from knocks and bumps. This refined long catering trolley offers a classic design style.