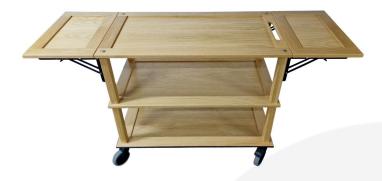

## **BURFORD LONG NATURAL OAK DROP LEAF HOSPITALITY TROLLEY 1017/1672X558X855**

The Burford Long Natural Oak Drop Leaf Hospitality Trolley is a high end service trolley, or long hostess trolley. It is ideal for both front and back of house applications such as service and replenishment. We manufacture the trolley from solid oak. This creates a quality look and feel with the toughness for constant use.

The Burford Long Natural Oak Drop Leaf Trolley is a development of the **Burford Long Natural Oak Trolley** 

It has three tiers which are rebated to prevent items rolling off. The rebates also allow compatible solid oak boxes (part of the <u>Modular Hospitality Trolley System</u>) to sit securely upon. With a range of stacker box sizes available your trolley is truly customisable to your needs. It shortens from 1672mm to 1017mm when not extended.

The long drop leaf trolley sits on 4 sturdy swivel castors offering perfectly smooth manoeuvring. The top two tiers are supported with oak columns to maintain a classic look. The lowest tier has a rubber bumper strip around the edge. This bumper strip helps minimise impact from knocks and bumps. This refined long catering trolley offers a classic design style.